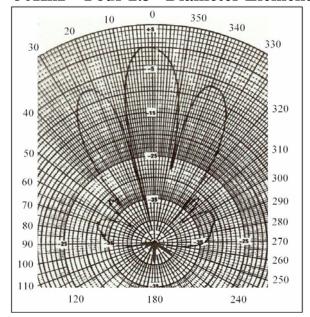

## Specifications:

• Temperature

• Type: Thermistor.

• Value: 10k ohms at 25C.

• Weight: 6.2 lbs.

• Material: ABS plastic.

| Performance Data   |                                |                       |                     |                     |                              |                              |                                 |                    |
|--------------------|--------------------------------|-----------------------|---------------------|---------------------|------------------------------|------------------------------|---------------------------------|--------------------|
| FREQUENCY<br>(kHz) | BEAM WIDTH<br>(degrees @ -3db) | ELEMENT SIZE (inches) | CAPACITANCE<br>(pf) | IMPEDANCE<br>(ohms) | TRANSMIT<br>RESPONSE<br>(db) | RECEIVE<br>RESPONSE<br>(-db) | POWER<br>RATING, RMS<br>(watts) | COMMENT            |
|                    |                                |                       | NOTE (1)            | NOTE (2)            | NOTE (3)                     | NOTE (4)                     |                                 |                    |
| 50                 | 12                             | 2.3                   | 8500                | 180                 | 167                          | -175                         | 1000                            | Four 2.3" elements |