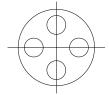

POWER<br>RATING, RMS<br>(watts) | COMMENT            |
|                    |                                |                       | NOTE (1)            | NOTE (2)            | NOTE (3)                     | NOTE (4)                     |                                 |                    |
| 50                 | 12                             | 2.3                   | 8500                | 180                 | 167                          | -175                         | 1000                            | Four 2.3" elements |

(1) with standard length cable. (2) equivalent series R in water. (3) the source level generated by one watt input. (4) the open circuit RMS voltage generated by a pressure of one microbar.



#### 50Khz – Four 2.3" Diameter Elements



Element Configuration -



#### 50Khz – Four 2.3" Diameter Elements



Element Configuration -