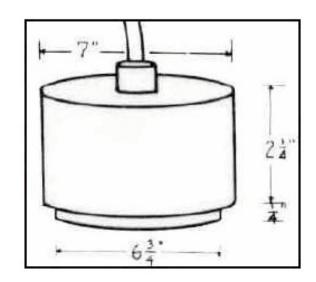

# **Model 570** 50kHz

The Model 570 is a four element array transducer that is housed in a plastic ABS housing. The 570 can accommodate four 50 kHz elements (2.3" size). The 570 is generally used in the Model 3000 fairing. A heavy duty cable is supplied with the 570.

## Specifications:

• Temperature

• Type: Thermistor.

• Value: 10k ohms at 25C.

• Weight: 6.2 lbs.

• Material: ABS plastic.

| Performance Data   |                                |                       |                     |                     |                              |                              |                                 |                    |
|--------------------|--------------------------------|-----------------------|---------------------|---------------------|------------------------------|------------------------------|---------------------------------|--------------------|
| FREQUENCY<br>(kHz) | BEAM WIDTH<br>(degrees @ -3db) | ELEMENT SIZE (inches) | CAPACITANCE<br>(pf) | IMPEDANCE<br>(ohms) | TRANSMIT<br>RESPONSE<br>(db) | RECEIVE<br>RESPONSE<br>(-db) | POWER<br>RATING, RMS<br>(watts) | COMMENT            |
|                    |                                |                       | NOTE (1)            | NOTE (2)            | NOTE (3)                     | NOTE (4)                     |                                 |                    |
| 50                 | 12                             | 2.3                   | 8500                | 180                 | 167                          | -175                         | 1000                            | Four 2.3" elements |