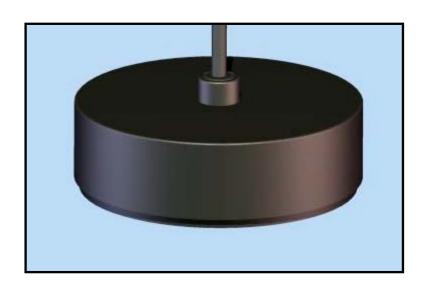

# **Model 570** 50kHz

The Model 570 is a four element array transducer that is housed in a plastic ABS housing. The 570 can accommodate four 50 kHz elements (2.3" size). The 570 is generally used in the Model 3000 fairing. A heavy duty cable is supplied with the 570.