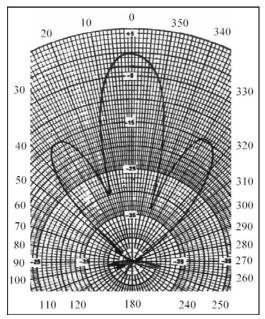

## Specifications:

• Temperature

• Type: Thermistor.

• Value: 10k ohms at 25C.

• Weight: 6.2 lbs.

• Material: ABS plastic.

| Performance Data   |                                |                       |                     |                     |                              |                              |                                 |                    |
|--------------------|--------------------------------|-----------------------|---------------------|---------------------|------------------------------|------------------------------|---------------------------------|--------------------|
| FREQUENCY<br>(kHz) | BEAM WIDTH<br>(degrees @ -3db) | ELEMENT SIZE (inches) | CAPACITANCE<br>(pf) | IMPEDANCE<br>(ohms) | TRANSMIT<br>RESPONSE<br>(db) | RECEIVE<br>RESPONSE<br>(-db) | POWER<br>RATING, RMS<br>(watts) | COMMENT            |
|                    |                                |                       | NOTE (1)            | NOTE (2)            | NOTE (3)                     | NOTE (4)                     |                                 |                    |
| 50                 | 12                             | 2.3                   | 8500                | 180                 | 167                          | -175                         | 1000                            | Four 2.3" elements |