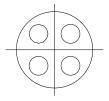

|                                |                       | NOTE (1)            | NOTE (2)            | NOTE (3)                     | NOTE (4)                     |                                 |                    |
| 50                 | 12                             | 2.3                   | 8500                | 180                 | 167                          | -175                         | 1000                            | Four 2.3" elements |

(1) with standard length cable. (2) equivalent series R in water. (3) the source level generated by one watt input. (4) the open circuit RMS voltage generated by a pressure of one microbar.



#### 50Khz – Four 2.3" Diameter Elements



Element Configuration -



#### 50Khz – Four 2.3" Diameter Elements



Element Configuration -